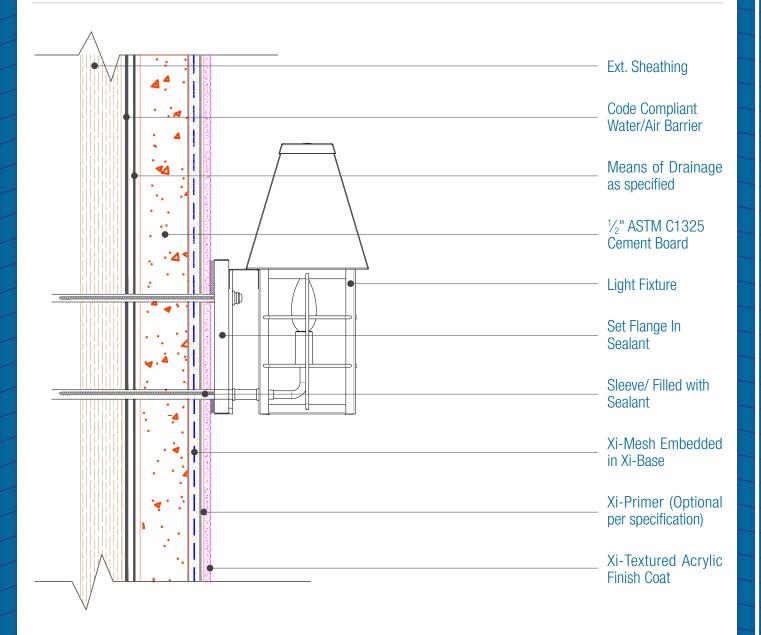

## DAFS-Cement Board Assembly Fixture Attachment

Date. 04-15-2021 | Detail. DAFSCB.V.3 v1

## NOTES:

- 1. The Water/Air Barrier, means of drainage and installation of those materials is by others, they are shown for the clarity of the FXI materials only. For a full Cement Board Assembly See FXI WaterShield-CB Assembly.
- 2. Attach penetrations to structural member.